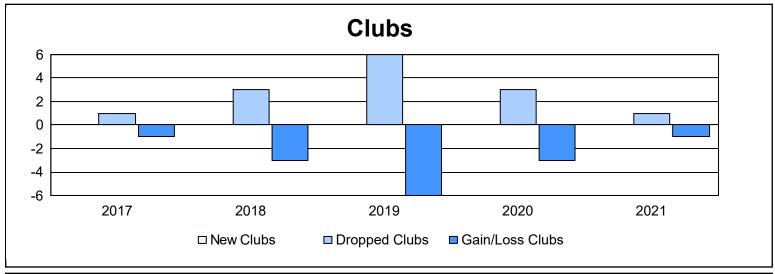

District 336 C As of June 2021 Cumulative

| Year      | Clubs | Dropped<br>Clubs | Gain/<br>Loss<br>Clubs | New<br>Members | Charter<br>Members | Reinstate<br>Members | Transfer<br>Members | Total<br>Member<br>Added | Total<br>Members<br>Dropped | Gain/<br>Loss<br>Members |
|-----------|-------|------------------|------------------------|----------------|--------------------|----------------------|---------------------|--------------------------|-----------------------------|--------------------------|
| 2016-2017 | 0     | 1                | -1                     | 274            | 4                  | 18                   | 1                   | 297                      | 360                         | -63                      |
| 2017-2018 | 0     | 3                | -3                     | 259            | 0                  | 2                    | 8                   | 269                      | 305                         | -36                      |
| 2018-2019 | 0     | 6                | -6                     | 240            | 0                  | 6                    | 6                   | 252                      | 380                         | -128                     |
| 2019-2020 | 0     | 3                | -3                     | 196            | 1                  | 1                    | 17                  | 215                      | 358                         | -143                     |
| 2020-2021 | 0     | 1                | -1                     | 193            | 0                  | 3                    | 15                  | 211                      | 277                         | -66                      |
| Average   | 0     | 3                | -3                     | 232            | 1                  | 6                    | 9                   | 249                      | 336                         | -87                      |