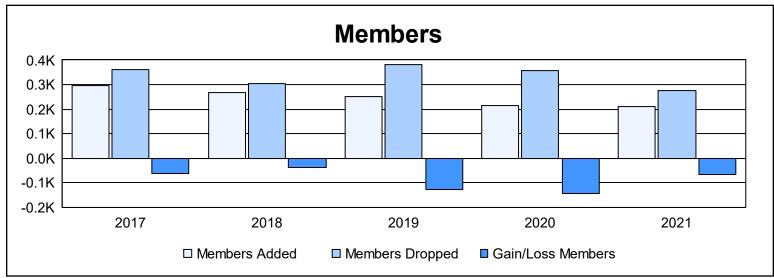

District 336 C As of June 2021 Cumulative

| Year      | Clubs | Dropped<br>Clubs | Gain/<br>Loss<br>Clubs | New<br>Members | Charter<br>Members | Reinstate<br>Members | Transfer<br>Members | Total<br>Member<br>Added | Total<br>Members<br>Dropped | Gain/<br>Loss<br>Members |
|-----------|-------|------------------|------------------------|----------------|--------------------|----------------------|---------------------|--------------------------|-----------------------------|--------------------------|
| 2016-2017 | 0     | 1                | -1                     | 274            | 4                  | 18                   | 1                   | 297                      | 360                         | -63                      |
| 2017-2018 | 0     | 3                | -3                     | 259            | 0                  | 2                    | 8                   | 269                      | 305                         | -36                      |
| 2018-2019 | 0     | 6                | -6                     | 240            | 0                  | 6                    | 6                   | 252                      | 380                         | -128                     |
| 2019-2020 | 0     | 3                | -3                     | 196            | 1                  | 1                    | 17                  | 215                      | 358                         | -143                     |
| 2020-2021 | 0     | 1                | -1                     | 193            | 0                  | 3                    | 15                  | 211                      | 277                         | -66                      |
| Average   | 0     | 3                | -3                     | 232            | 1                  | 6                    | 9                   | 249                      | 336                         | -87                      |